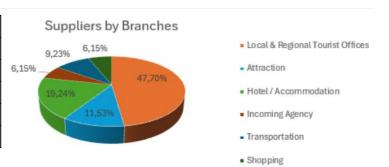

# Suppliers by branches (inkl. Warteliste)

| Local & Regional Tourist Offices | 62 | 47,70% |
|----------------------------------|----|--------|
| Attraction                       | 15 | 11,53% |
| Hotel / Accommodation            | 25 | 19,24% |
| Incoming Agency                  | 8  | 6,15%  |
| Transportation                   | 12 | 9,23%  |
| Shopping                         | 8  | 6,15%  |